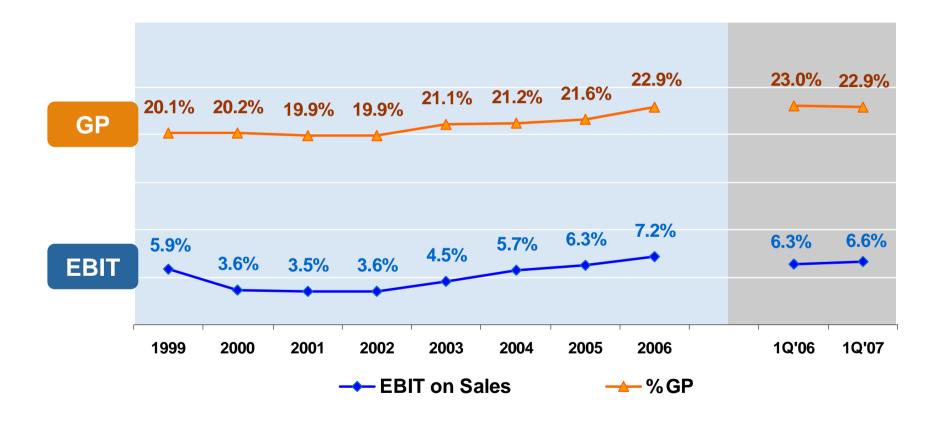

324.5 | 105.9         | 722.8 | 21.7 |
| COGS                        | 2,915.1 | 77.0          | 2,417.3 | 77.0          | 497.8 | 20.6 |
| SG&A                        | 882.9   | 23.4          | 709.0   | 22.6          | 174.0 | 24.5 |
| TOTAL EXPENSES              | 3,798.1 | 100.4         | 3,126.3 | 99.6          | 671.8 | 21.5 |
| EBIT                        | 249.2   | 6.6           | 198.2   | 6.3           | 51.0  | 25.7 |
| INTEREST                    | 46.6    | 1.2           | 31.7    | 1.0           | 14.9  | 47.2 |
| ТАХ                         | 63.6    | 1.7           | 48.5    | 1.5           | 15.1  | 31.1 |
| NET PROFIT                  | 139.0   | 3.7           | 118.0   | 3.8           | 21.0  | 17.8 |













Unit : MB



#### Continuing to Increase in GP & EBIT









### **BALANCE SHEET**

|                              |           |           | L       | Init : MB |
|------------------------------|-----------|-----------|---------|-----------|
|                              | 31 Mar 07 | 31 Dec 06 | VAR     | %         |
| CASH & DEPOSIT               | 120.1     | 695.0     | (574.8) | (82.7)    |
| INVENTORY                    | 3,214.0   | 2,861.4   | 352.6   | 12.3      |
| Land Building & Equipment    | 8,668.5   | 8,083.4   | 585.1   | 7.2       |
| OTHERS                       | 559.1     | 539.9     | 19.3    | 3.6       |
| TOTAL ASSETS                 | 12,561.7  | 12,179.6  | 382.1   | 3.1       |
| FINANCIAL DEBT               | 2,958.5   | 3,160.1   | (201.6) | (6.4)     |
| ACCOUNT PAYABLE              | 3,701.6   | 3,364.0   | 3