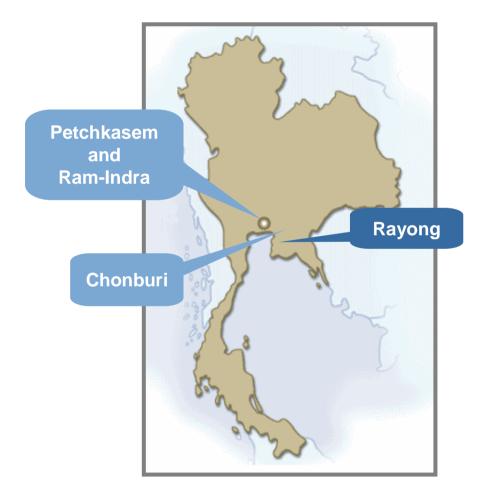

#### HOMEPRO STORE NETWORK (as at March 31,2007)

# 2007 Store Expansion Plan

| Stores Opening Schedule |                      |  |
|-------------------------|----------------------|--|
| Petchkasem / BKK        | 16 <sup>th</sup> FEB |  |
| Chonburi                | 24 <sup>th</sup> MAR |  |
| Ram Indra / BKK         | 21 <sup>th</sup> APR |  |
| Rayong                  | 4Q'07                |  |
| Upcountry 40            | Q'07 - 1Q'08         |  |

| HomePro Store the End of 2007 |                |  |
|-------------------------------|----------------|--|
| BKK                           | 17 Stores      |  |
| Upcountry                     | 13 - 14 Stores |  |
| Total                         | 30 - 31 Stores |  |