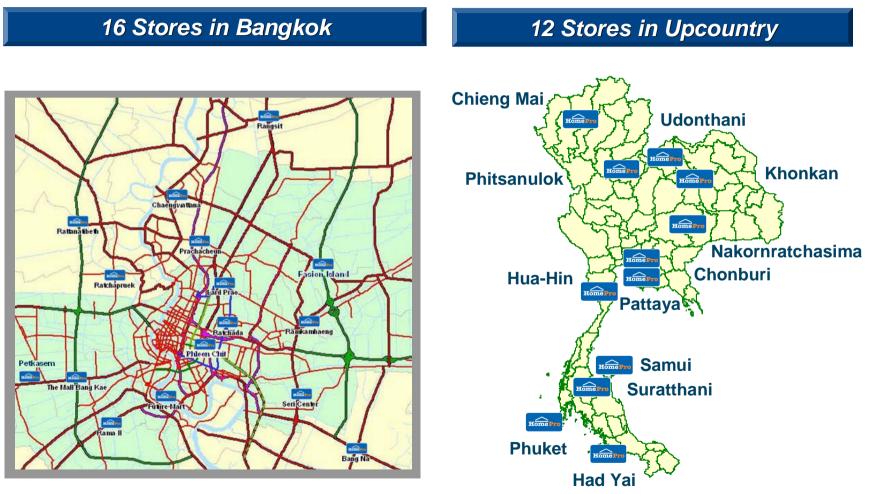

# Home Product Center Pcl.

# Analyst Presentation 1Q2007 result





#### HOMEPRO STORE NETWORK (as at March 31,2007)





### **PROFIT & LOSS STATEMENT**

#### Unit : MB

|                             | 1Q′07   | % on<br>Sales | 1Q′06   | % on<br>Sales | VAR   | %G   |
|-----------------------------|---------|---------------|---------|---------------|-------|------|
| SALE                        | 3,781.0 | 100.0         | 3,138.7 | 100.0         | 642.3 | 20.5 |
| <b>RENTAL &amp; SERVICE</b> | 164.0   | 4.3           | 112.2   | 3.6           | 51.7  | 46.1 |
| OTHER INCOMES               | 102.2   | 2.7           | 73.5    | 2.3           | 28.8  | 39.2 |
| TOTAL REVENUE               | 4,047.2 | 107.0         | 3,324.5 | 105.9         | 722.8 | 21.7 |
| COGS                        | 2,915.1 | 77.0          | 2,417.3 | 77.0          | 497.8 | 20.6 |
| SG&A                        | 882.9   | 23.4