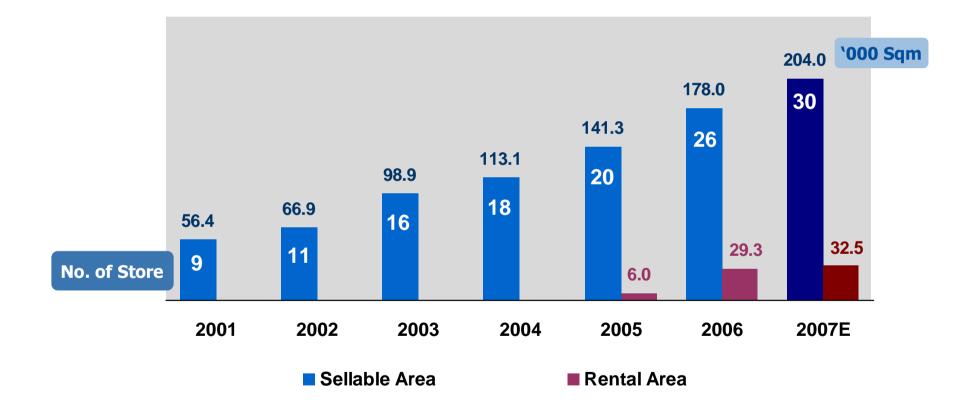

|







Unit : Baht



#### Note : Equity raising 960 MBht in DEC 2007.





# 2007 Store Expansion Plan



| Stores Opening Schedule |                      |  |
|-------------------------|----------------------|--|
| Petchkasem / BKK        | 16 <sup>th</sup> FEB |  |
| Chonburi                | 24 <sup>th</sup> MAR |  |
| Ram Indra / BKK         | 21 <sup>th</sup> APR |  |
| Rayong                  | 4Q'07                |  |
| Upcountry 40            | Q'07 - 1Q'08         |  |

| HomePro Store the End of 2007 |                |  |
|-------------------------------|----------------|--|
| BKK                           | 17 Stores      |  |
| Upcountry                     | 13 - 14 Stores |  |
| Total                         | 30 - 31 Stores |  |

## Continuous expanding sales area



#### NEW STORE OPENING : PETCHKASEM

#### February 16, 2007



#### **NEW STORE OPENING : CHONBURI**

#### March 24, 2007



#### NEW STORE OPENING : Ekamai - Ram Indra





### HOMEPRO EXPO 5 *16 – 25 March, 2007*







### NEW HOMEPRO SERVICE !!

Home Care is a new service from HomePro. We will check, maintenance, take care, clean, and detect risks of electrical appliances in your home.

#### **Sample Home Care Service**

- Air-Conditioner cleaning
- Washing machine cleaning
- Water Pump & on-ground water tank cleaning
- Water boiler cleaning
- Stove/Hob/Oven/Hood/Water purifier cleaning etc.





# Contact us

K.Rakpong, K.Renuka Tel+662-832-1416 Email : IR@homepro.co.th

#### IMPORTANT NOTICE

This Presentation (The "Presentation") has been prepared by Home Product Center Plc. The P