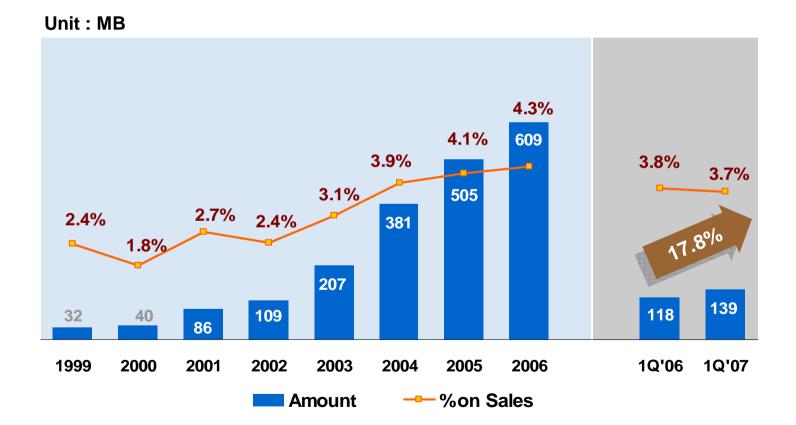

5 | 105.9         | 722.8 | 21.7 |
| COGS                        | 2,915.1 | 77.0          | 2,417.3 | 77.0          | 497.8 | 20.6 |
| SG&A                        | 882.9   | 23.4          | 709.0   | 22.6          | 174.0 | 24.5 |
| TOTAL EXPENSES              | 3,798.1 | 100.4         | 3,126.3 | 99.6          | 671.8 | 21.5 |
| EBIT                        | 249.2   | 6.6           | 198.2   | 6.3           | 51.0  | 25.7 |
| INTEREST                    | 46.6    | 1.2           | 31.7    | 1.0           | 14.9  | 47.2 |
| ТАХ                         | 63.6    | 1.7           | 48.5    | 1.5           | 15.1  | 31.1 |
| NET PROFIT                  | 139.0   | 3.7           | 118.0   | 3.8           | 21.0  | 17.8 |













Unit : MB



#### Continuing to Increase in GP & EBIT









### **BALANCE SHEET**

|                              |           |           | L       | Init : MB |
|------------------------------|-----------|-----------|---------|-----------|
|                              | 31 Mar 07 | 31 Dec 06 | VAR     | %         |
| CASH & DEPOSIT               | 120.1     | 695.0     | (574.8) | (82.7)    |
| INVENTORY                    | 3,214.0   | 2,861.4   | 352.6   | 12.3      |
| Land Building & Equipment    | 8,668.5   | 8,083.4   | 585.1   | 7.2       |
| OTHERS                       | 559.1     | 539.9     | 19.3    | 3.6       |
| TOTAL ASSETS                 | 12,561.7  | 12,179.6  | 382.1   | 3.1       |
| FINANCIAL DEBT               | 2,958.5   | 3,160.1   | (201.6) | (6.4)     |
| ACCOUNT PAYABLE              | 3,701.6   | 3,364.0   | 337.6