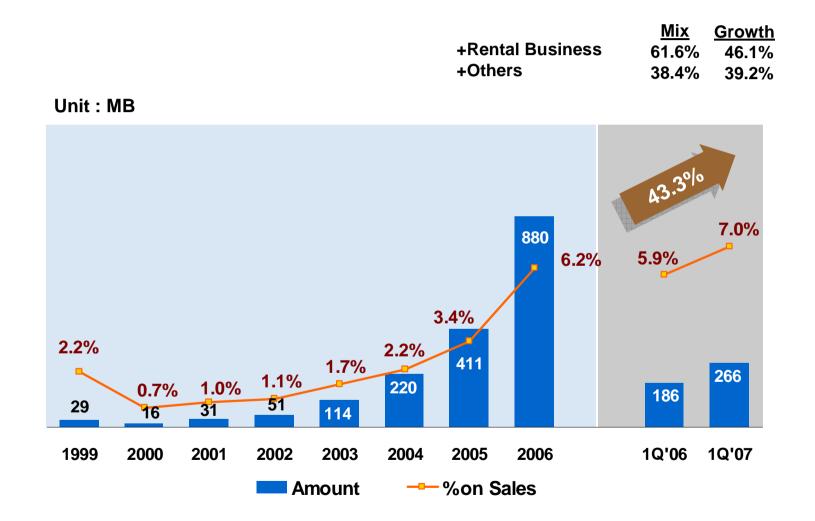

#### Unit : MB

|                             | 1Q′07   | % on<br>Sales | 1Q′06   | % on<br>Sales | VAR   | %G   |
|-----------------------------|---------|---------------|---------|---------------|-------|------|
| SALE                        | 3,781.0 | 100.0         | 3,138.7 | 100.0         | 642.3 | 20.5 |
| <b>RENTAL &amp; SERVICE</b> | 164.0   | 4.3           | 112.2   | 3.6           | 51.7  | 46.1 |
| OTHER INCOMES               | 102.2   | 2.7           | 73.5    | 2.3           | 28.8  | 39.2 |
| TOTAL REVENUE               | 4,047.2 | 107.0         | 3,324.5 | 105.9         | 722.8 | 21.7 |
| COGS                        | 2,915.1 | 77.0          | 2,417.3 | 77.0          | 497.8 | 20.6 |
| SG&A                        | 882.9   | 23.4          | 709.0   | 22.6          | 174.0 | 24.5 |
| TOTAL EXPENSES              | 3,798.1 | 100.4         | 3,126.3 | 99.6          | 671.8 | 21.5 |
| EBIT                        | 249.2   | 6.6           | 198.2   | 6.3           | 51.0  | 25.7 |
| INTEREST                    | 46.6    | 1.2           | 31.7    | 1.0           | 14.9  | 47.2 |
| ТАХ                         | 63.6    | 1.7           | 48.5    | 1.5           | 15.1  | 31.1 |
| NET PROFIT                  | 139.0   | 3.7           | 118.0   | 3.8           | 21.0  | 17.8 |

Unit : MB

#### Continuing to Increase in GP & EBIT