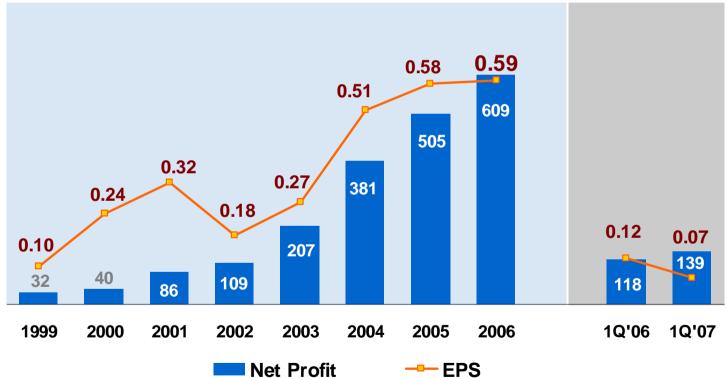

SETS                 | 12,561.7  | 12,179.6  | 382.1   | 3.1       |
| FINANCIAL DEBT               | 2,958.5   | 3,160.1   | (201.6) | (6.4)     |
| ACCOUNT PAYABLE              | 3,701.6   | 3,364.0   | 337.6   | 10.0      |
| OTHERS                       | 1,844.6   | 1,738.0   | 106.6   | 6.1       |
| TOTAL LIABILITIES            | 8,504.7   | 8,262.1   | 242.7   | 2.9       |
| PAID-UP CAPITAL              | 1,920.3   | 1,919.8   | 0.5     | 0.0       |
| SHARE PREMIUM                | 555.7     | 555.7     | -       | -         |
| RETAIN EARNINGS              | 1,581.0   | 1,442.0   | 139.0   | 9.6       |
| TOTAL EQUITIES               | 4,057.0   | 3,917.5   | 139.5   | 3.6       |
| TOTAL LIABILITIES & EQUITIES | 12,561.7  | 12.179.6  | 382.1   | 3.1       |







Unit : Baht



#### Note : Equity raising 960 MBht in DEC 2007.





# 2007 Store Expansion Plan



| Stores Opening Schedule |                      |  |
|-------------------------|----------------------|--|
| Petchkasem / BKK        | 16 <sup>th</sup> FEB |  |
| Chonburi                | 24 <sup>th</sup> MAR |  |
| Ram Indra / BKK         | 21 <sup>th</sup> APR |  |
| Rayong                  | 4Q'07                |  |
| Upcountry 40            | Q'07 - 1Q'08         |  |

| HomePro Store the End of 2007 |                |  |
|-------------------------------|----------------|--|
| BKK                           | 17 Stores      |  |
| Upcountry                     | 13 - 14 Stores |  |
| Total                         | 30 - 31 Stores |  |

## Continuous expanding sales area



#### NEW STORE OPENING :