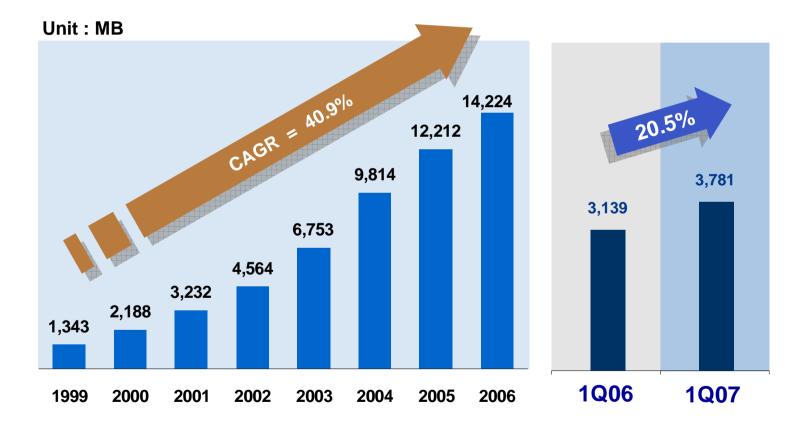

#### Unit : MB

|                             | 1Q′07   | % on<br>Sales | 1Q′06   | % on<br>Sales | VAR   | %G   |
|-----------------------------|---------|---------------|---------|---------------|-------|------|
| SALE                        | 3,781.0 | 100.0         | 3,138.7 | 100.0         | 642.3 | 20.5 |
| <b>RENTAL &amp; SERVICE</b> | 164.0   | 4.3           | 112.2   | 3.6           | 51.7  | 46.1 |
| OTHER INCOMES               | 102.2   | 2.7           | 73.5    | 2.3           | 28.8  | 39.2 |
| TOTAL REVENUE               | 4,047.2 | 107.0         | 3,324.5 | 105.9         | 722.8 | 21.7 |
| COGS                        | 2,915.1 | 77.0          | 2,417.3 | 77.0          | 497.8 | 20.6 |
| SG&A                        | 882.9   | 23.4          | 709.0   | 22.6          | 174.0 | 24.5 |
| TOTAL EXPENSES              | 3,798.1 | 100.4         | 3,126.3 | 99.6          | 671.8 | 21.5 |
| EBIT                        | 249.2   | 6.6           | 198.2   | 6.3           | 51.0  | 25.7 |
| INTEREST                    | 46.6    | 1.2           | 31.7    | 1.0           | 14.9  | 47.2 |
| ТАХ                         | 63.6    | 1.7           | 48.5    | 1.5           | 15.1  | 31.1 |
| NET PROFIT                  | 139.0   | 3.7           | 118.0   | 3.8           | 21.0  | 17.8 |

Unit : MB

#### Continuing to Increase in GP & EBIT