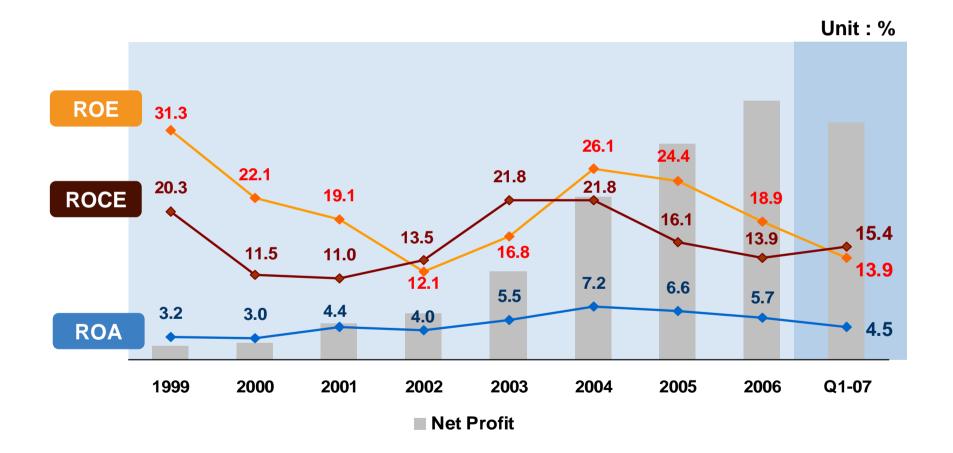

|
| TOTAL ASSETS                 | 12,561.7  | 12,179.6  | 382.1   | 3.1       |
| FINANCIAL DEBT               | 2,958.5   | 3,160.1   | (201.6) | (6.4)     |
| ACCOUNT PAYABLE              | 3,701.6   | 3,364.0   | 337.6   | 10.0      |
| OTHERS                       | 1,844.6   | 1,738.0   | 106.6   | 6.1       |
| TOTAL LIABILITIES            | 8,504.7   | 8,262.1   | 242.7   | 2.9       |
| PAID-UP CAPITAL              | 1,920.3   | 1,919.8   | 0.5     | 0.0       |
| SHARE PREMIUM                | 555.7     | 555.7     | -       | -         |
| RETAIN EARNINGS              | 1,581.0   | 1,442.0   | 139.0   | 9.6       |
| TOTAL EQUITIES               | 4,057.0   | 3,917.5   | 139.5   | 3.6       |
| TOTAL LIABILITIES & EQUITIES | 12,561.7  | 12.179.6  | 382.1   | 3.1       |







Unit : Baht



#### Note : Equity raising 960 MBht in DEC 2007.





# 2007 Store Expansion Plan



| Stores Opening Schedule |                      |  |
|-------------------------|----------------------|--|
| Petchkasem / BKK        | 16 <sup>th</sup> FEB |  |
| Chonburi                | 24 <sup>th</sup> MAR |  |
| Ram Indra / BKK         | 21 <sup>th</sup> APR |  |
| Rayong                  | 4Q'07                |  |
| Upcountry 40            | Q'07 - 1Q'08         |  |

| HomePro Store the End of 2007 |                |  |
|-------------------------------|----------------|--|
| BKK                           | 17 Stores      |  |
| Upcountry                     | 13 - 14 Stores |  |
| Total                         | 30 - 31 Stores |  |

## Continuous expanding sales area



#### NEW