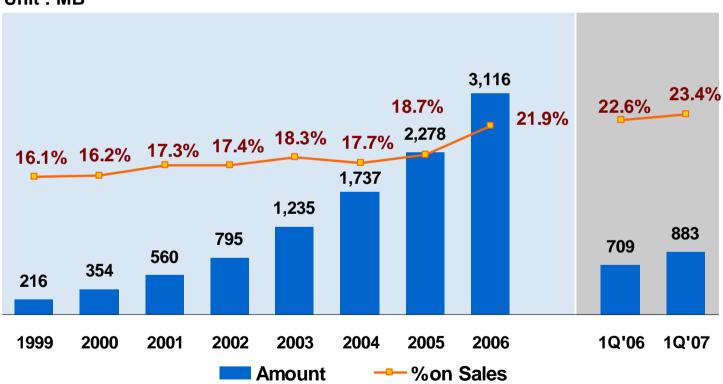

OTAL REVENUE               | 4,047.2 | 107.0         | 3,324.5 | 105.9         | 722.8 | 21.7 |
| COGS                        | 2,915.1 | 77.0          | 2,417.3 | 77.0          | 497.8 | 20.6 |
| SG&A                        | 882.9   | 23.4          | 709.0   | 22.6          | 174.0 | 24.5 |
| TOTAL EXPENSES              | 3,798.1 | 100.4         | 3,126.3 | 99.6          | 671.8 | 21.5 |
| EBIT                        | 249.2   | 6.6           | 198.2   | 6.3           | 51.0  | 25.7 |
| INTEREST                    | 46.6    | 1.2           | 31.7    | 1.0           | 14.9  | 47.2 |
| ТАХ                         | 63.6    | 1.7           | 48.5    | 1.5           | 15.1  | 31.1 |
| NET PROFIT                  | 139.0   | 3.7           | 118.0   | 3.8           | 21.0  | 17.8 |













Unit : MB



#### Continuing to Increase in GP & EBIT









### **BALANCE SHEET**

|                              |           |           | L       | Init : MB |
|------------------------------|-----------|-----------|---------|-----------|
|                              | 31 Mar 07 | 31 Dec 06 | VAR     | %         |
| CASH & DEPOSIT               | 120.1     | 695.0     | (574.8) | (82.7)    |
| INVENTORY                    | 3,214.0   | 2,861.4   | 352.6   | 12.3      |
| Land Building & Equipment    | 8,668.5   | 8,083.4   | 585.1   | 7.2       |
| OTHERS                       | 559.1     | 539.9     | 19.3    | 3.6       |
| TOTAL ASSETS                 | 12,561.7  | 12,179.6  | 382.1   | 3.1       |
| FINANCIAL DEBT               | 2,958.5   | 3,160.1   | (201.6) | (6.4)     |
|