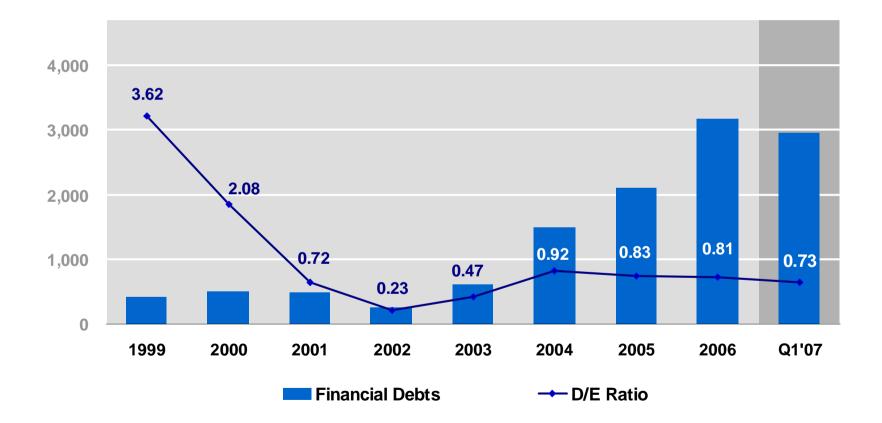

### **BALANCE SHEET**

|                              |           |           | L       | Init : MB |
|------------------------------|-----------|-----------|---------|-----------|
|                              | 31 Mar 07 | 31 Dec 06 | VAR     | %         |
| CASH & DEPOSIT               | 120.1     | 695.0     | (574.8) | (82.7)    |
| INVENTORY                    | 3,214.0   | 2,861.4   | 352.6   | 12.3      |
| Land Building & Equipment    | 8,668.5   | 8,083.4   | 585.1   | 7.2       |
| OTHERS                       | 559.1     | 539.9     | 19.3    | 3.6       |
| TOTAL ASSETS                 | 12,561.7  | 12,179.6  | 382.1   | 3.1       |
| FINANCIAL DEBT               | 2,958.5   | 3,160.1   | (201.6) | (6.4)     |
| ACCOUNT PAYABLE              | 3,701.6   | 3,364.0   | 337.6   | 10.0      |
| OTHERS                       | 1,844.6   | 1,738.0   | 106.6   | 6.1       |
| TOTAL LIABILITIES            | 8,504.7   | 8,262.1   | 242.7   | 2.9       |
| PAID-UP CAPITAL              | 1,920.3   | 1,919.8   | 0.5     | 0.0       |
| SHARE PREMIUM                | 555.7     | 555.7     | -       | -         |
| RETAIN EARNINGS              | 1,581.0   | 1,442.0   | 139.0   | 9.6       |
| TOTAL EQUITIES               | 4,057.0   | 3,917.5   | 139.5   | 3.6       |
| TOTAL LIABILITIES & EQUITIES | 12,561.7  | 12.179.6  | 382.1   | 3.1       |

#### Note : Equity raising 960 MBht in DEC 2007.